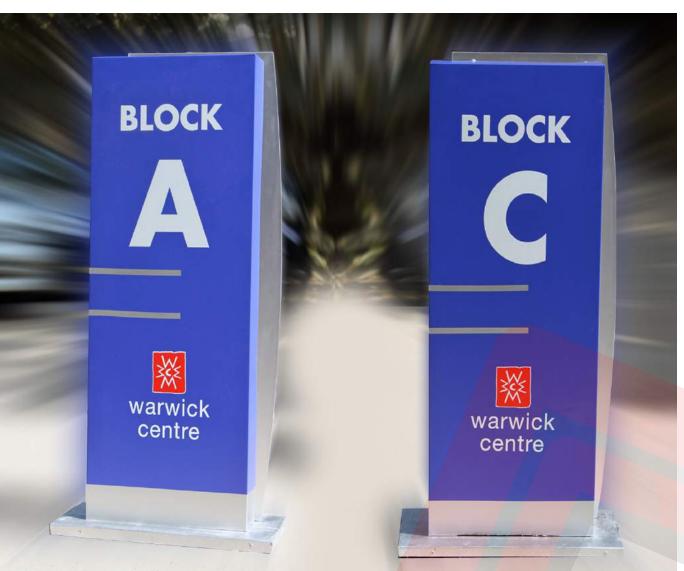

### **Warwick Centre**

Project - External & Internal Signage Industry - Corporate Client - Warwick Centre

The Cedar Mall, Nanyuki
Project - External & Internal Signage
Industry - Corporate Client - The Cedar Mall