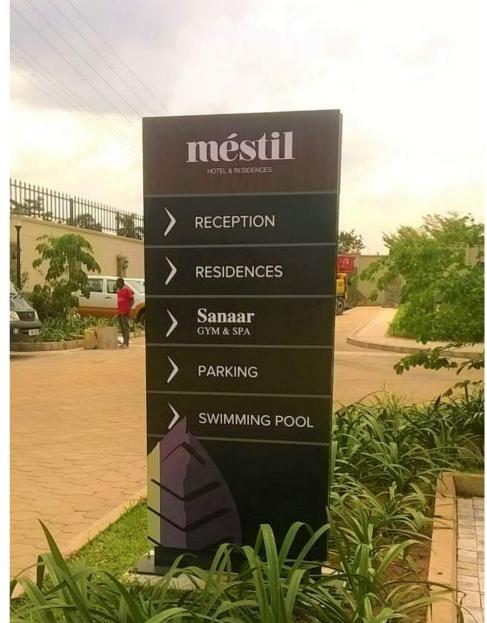

## Mestil Hotel & Residences, Kampala

Project - External & Internal Signage Industry - Hospitality Client - Mestil Hotel