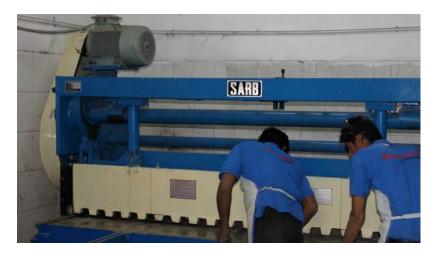

#### Our Machinery includes:

- Welding Plants Steel 3
- Welding Plants Aluminum 1
- CNC Bending Machine 1
- Shearing Machine 1
- CNC Router Machine 1
- Profile Cutting Machine 1
- 10 Ton Press Machine 1
- Pipe Rolling Machine
- Sheet Rolling Machine
- MS Drilling Machine
- MS Gas Cutter
- Arcylic Sheet Cutting Machine 1
- CNC Plotter 1
- Graphtec Japan 1
- Painting (With Full Fledged Stove Enameling Unit) 1
- Powder Coating (With Sister Concern) 1