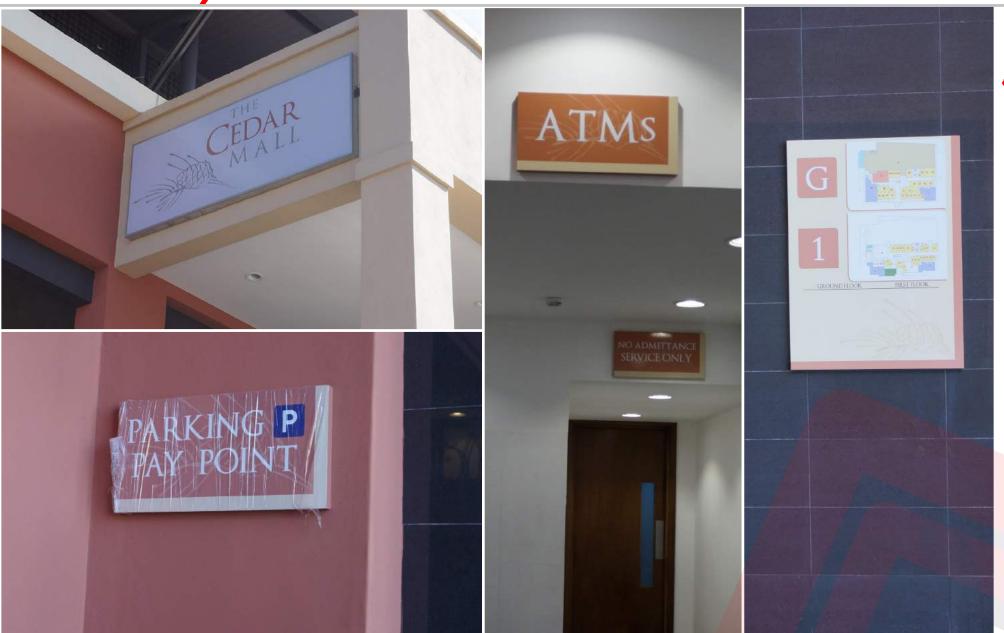

### **Warwick Centre**

Project - External & Internal Signage Industry - Corporate Client - Warwick Centre

The Cedar Mall, Nanyuki
Project - External & Internal Signage
Industry - Corporate Client - The Cedar Mall