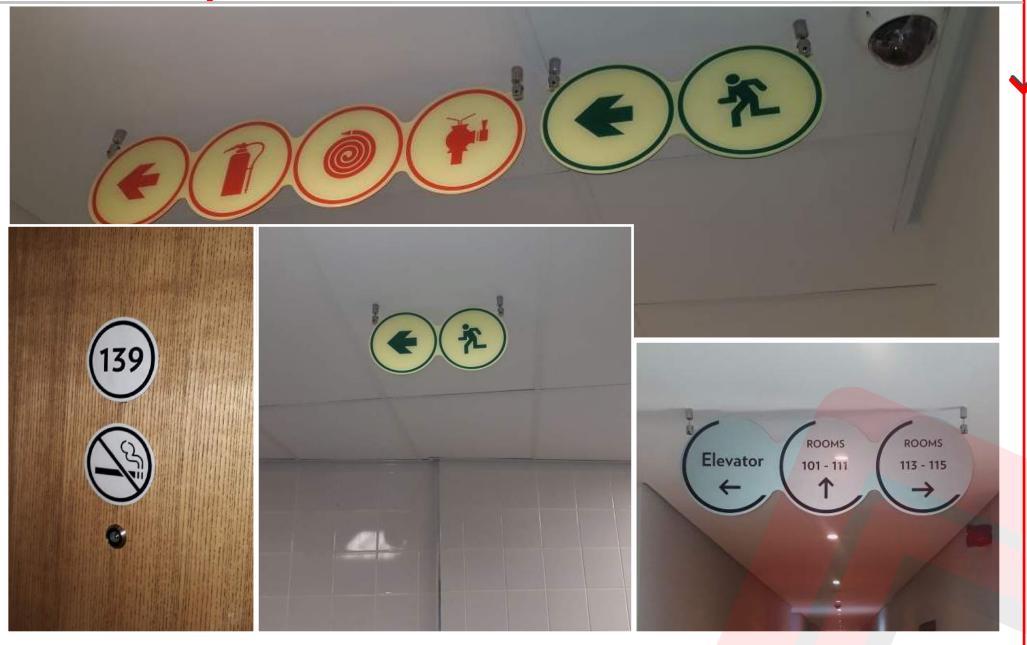

## Crowne Plaza

Project - External & Internal Signage Industry - Corporate Client - Crowne Plaza

FLOOR 7

> IN CASE OF FIRE DO NOT USE ELEVATOR USE STAIRWAY

Emergency Telephone

RECEPTION

3RD FLOOR

BIZARI RESTAURANT 3RD FLOOR

MEETING ROOMS

3RD FLOOR

GUEST ROOMS

5TH - 8TH FLOORS

OFFICES

9TH - 14TH FLOORS

English Point Marina
Project - External & Internal Signage
Industry - Marina/ Hospitality Client - English Point Marina Architect - Broadway Malyan, UK