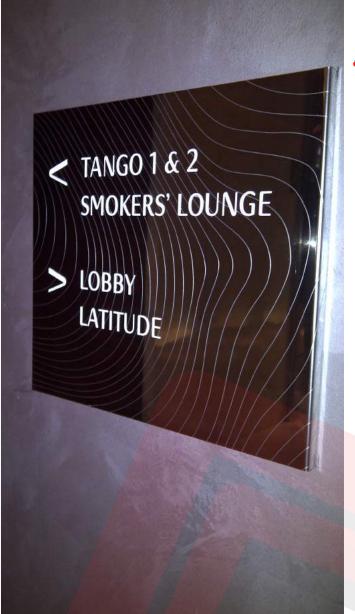

## Crowne Plaza

Project - External & Internal Signage Industry - Corporate Client - Crowne Plaza

FLOOR 7

> IN CASE OF FIRE DO NOT USE ELEVATOR USE STAIRWAY

Emergency Telephone

RECEPTION

3RD FLOOR

BIZARI RESTAURANT 3RD FLOOR

MEETING ROOMS

3RD FLOOR

GUEST ROOMS

5TH - 8TH FLOORS

OFFICES

9TH - 14TH FLOORS

English Point Marina
Project - External & Internal Signage
Industry - Marina/ Hospitality Client - English Point Marina Architect - Broadway Malyan, UK