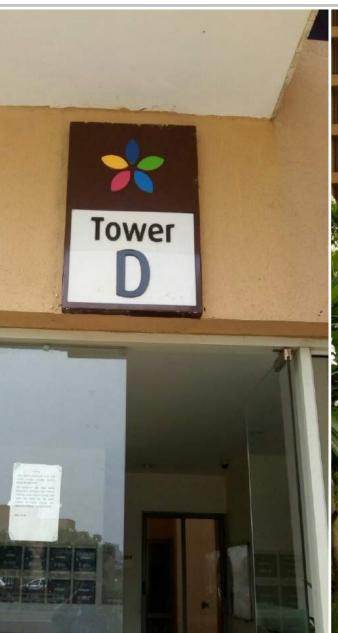

#### Our Scope Of Work and Specialization lies in:

- Backlit Signage
- Way Finding Signage
- Internal Signs (Modular & Custom Made)
- Petrol Stations Cladding Signage Works
- Design Solutions
- Screen Printing
- Pop Displays

- Identification Signage
- Architectural Signage
- Unipoles and Pylon Signs
- Tri-o- Vision Signs
- Project Consultancy & Management
- Large Format Digital Printing
- Traffic Signs, Cold Cathode Lighting / LED Lighting