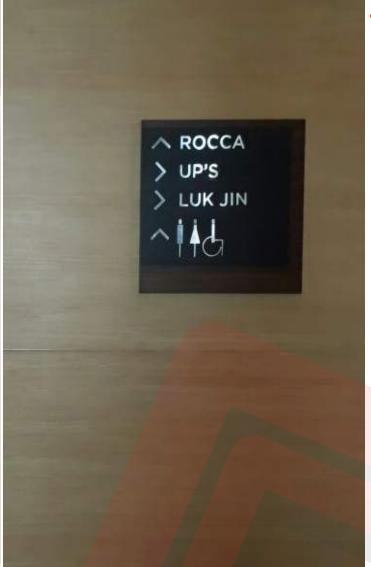

# Hyatt Regency Lucknow Project - External & Internal Signage

Project - External & Internal Signage Industry - Hospitality
Client - Hyatt Regency Lucknow