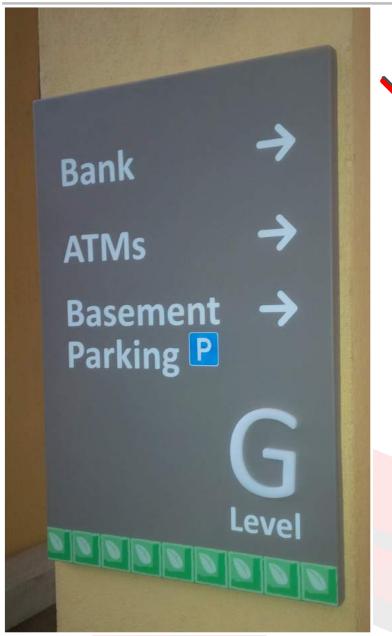

### Two Rivers Mall, Nairobi Project - External & Internal Signage

Project - External & Internal Signage
Industry - Corporate
Client - Two Rivers Mall