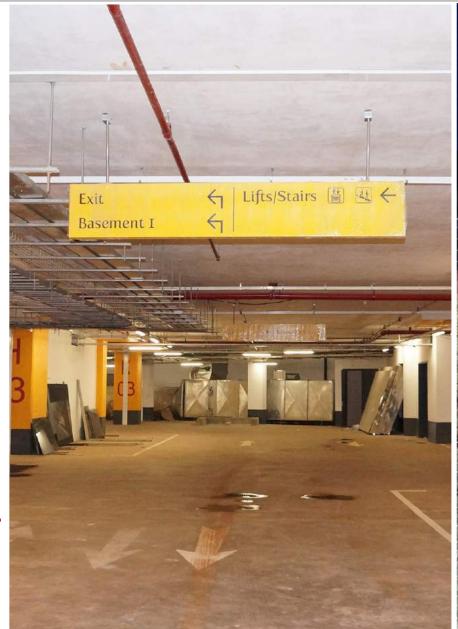

MEETING ROOMS

3RD FLOOR

GUEST ROOMS

5TH - 8TH FLOORS

OFFICES

9TH - 14TH FLOORS

English Point Marina
Project - External & Internal Signage
Industry - Marina/ Hospitality Client - English Point Marina Architect - Broadway Malyan, UK