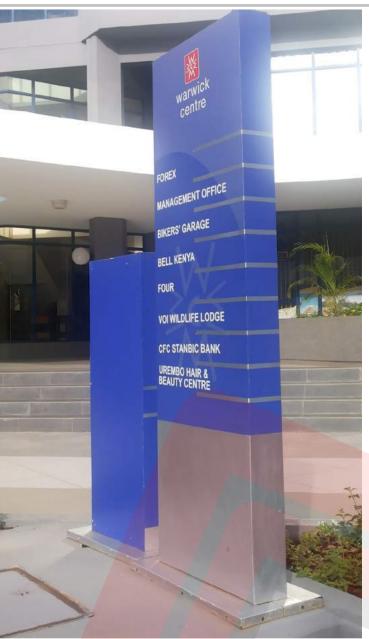

### **Warwick Centre**

Project - External & Internal Signage Industry - Corporate Client - Warwick Centre

The Cedar Mall, Nanyuki
Project - External & Internal Signage
Industry - Corporate Client - The Cedar Mall