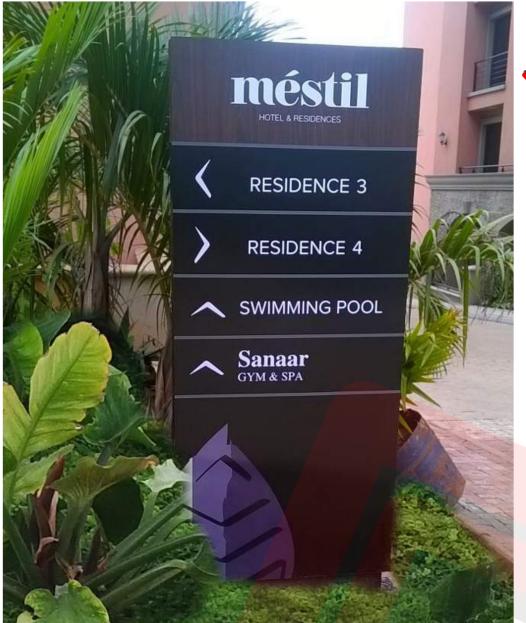

## Mestil Hotel & Residences, Kampala

Project - External & Internal Signage Industry - Hospitality Client - Mestil Hotel