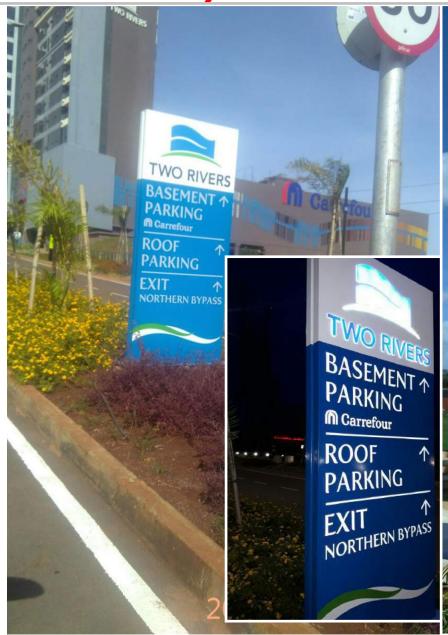

### Two Rivers Mall, Nairobi Project - External & Internal Signage

Project - External & Internal Signage
Industry - Corporate
Client - Two Rivers Mall