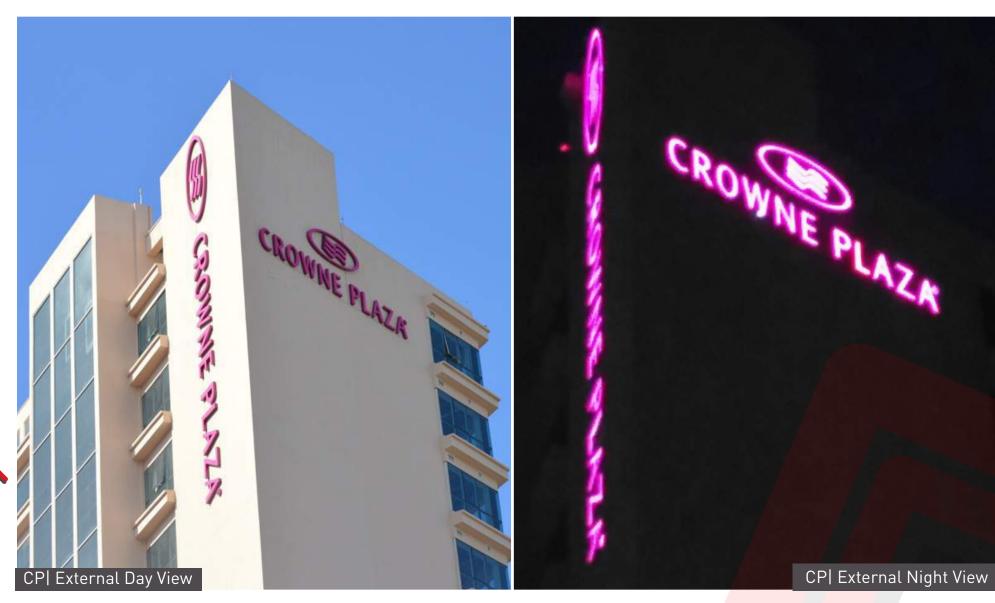

## Crowne Plaza

Project - External & Internal Signage Industry - Corporate Client - Crowne Plaza

FLOOR 7

> IN CASE OF FIRE DO NOT USE ELEVATOR USE STAIRWAY

Emergency Telephone

RECEPTION

3RD FLOOR

BIZARI RESTAURANT 3RD FLOOR