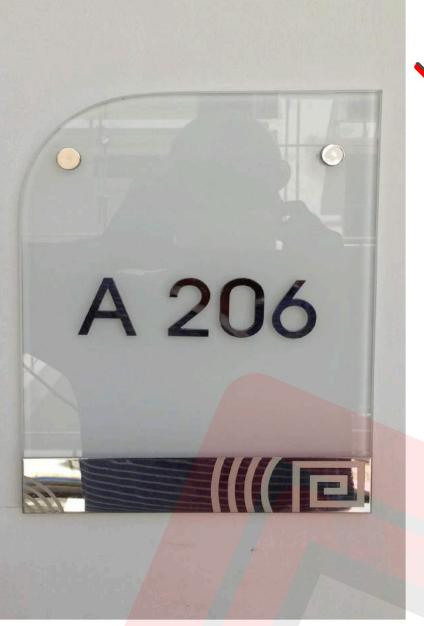

#### Our Scope Of Work and Specialization lies in:

- Backlit Signage
- Way Finding Signage
- Internal Signs (Modular & Custom Made)
- Petrol Stations Cladding Signage Works
- Design Solutions
- Screen Printing
- Pop Displays

- Identification Signage
- Architectural Signage
- Unipoles and Pylon Signs
- Tri-o- Vision Signs
- Project Consultancy & Management
- Large Format Digital Printing
- Traffic Signs, Cold Cathode Lighting / LED Lighting