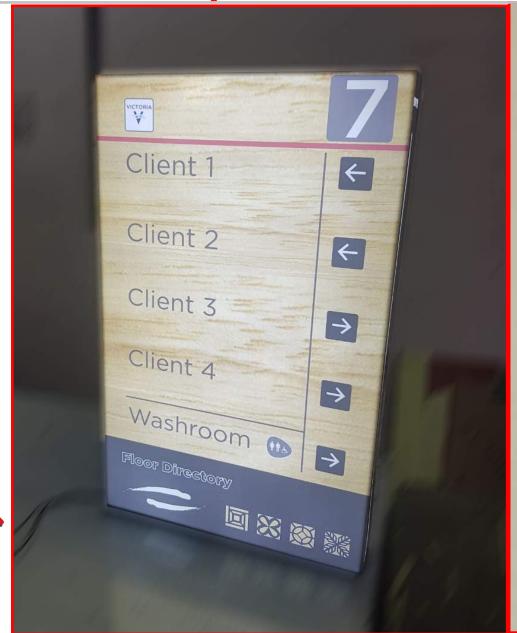

## Crowne Plaza

Project - External & Internal Signage Industry - Corporate Client - Crowne Plaza

FLOOR 7

> IN CASE OF FIRE DO NOT USE ELEVATOR USE STAIRWAY

Emergency Telephone

RECEPTION

3RD FLOOR

BIZARI RESTAURANT 3RD FLOOR

MEETING ROOMS

3RD FLOOR

GUEST ROOMS

5TH - 8TH FLOORS

OFFICES

9TH - 14TH FLOORS

English Point Marina
Project - External & Internal Signage
Industry - Marina/ Hospitality Client - English Point Marina Architect - Broadway Malyan, UK