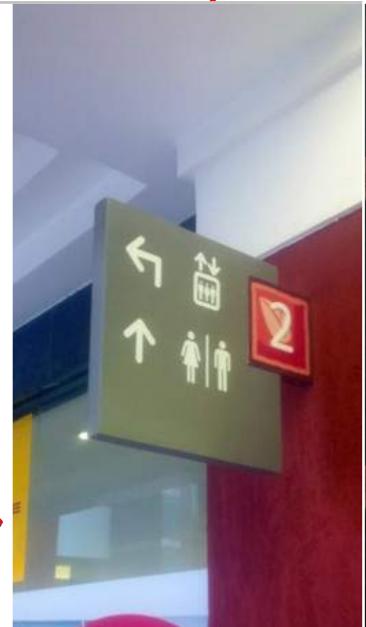

#### Our Scope Of Work and Specialization lies in:

- Backlit Signage
- Way Finding Signage
- Internal Signs (Modular & Custom Made)
- Petrol Stations Cladding Signage Works
- Design Solutions
- Screen Printing
- Pop Displays

- Identification Signage
- Architectural Signage
- Unipoles and Pylon Signs
- Tri-o- Vision Signs
- Project Consultancy & Management
- Large Format Digital Printing
- Traffic Signs, Cold Cathode Lighting / LED Lighting