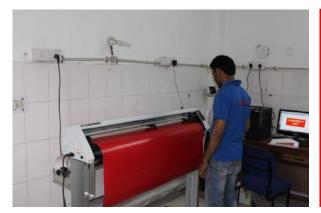

#### Our Machinery includes:

- Welding Plants Steel 3
- Welding Plants Aluminum 1
- CNC Bending Machine 1
- Shearing Machine 1
- CNC Router Machine 1
- Profile Cutting Machine 1
- 10 Ton Press Machine 1
- Pipe Rolling Machine
- Sheet Rolling Machine
- MS Drilling Machine
- MS Gas Cutter
- Arcylic Sheet Cutting Machine 1
- CNC Plotter 1
- Graphtec Japan 1
- Painting (With Full Fledged Stove Enameling Unit) 1
- Powder Coating (With Sister Concern) 1