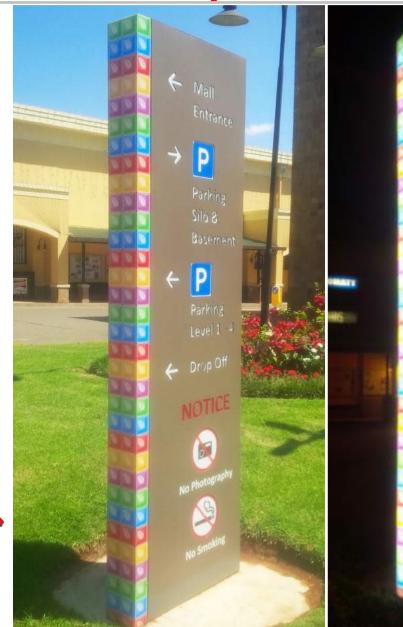

### The Junction Mall

Project - External & Internal Signage Industry - Entertainment Client - The Junction Mall