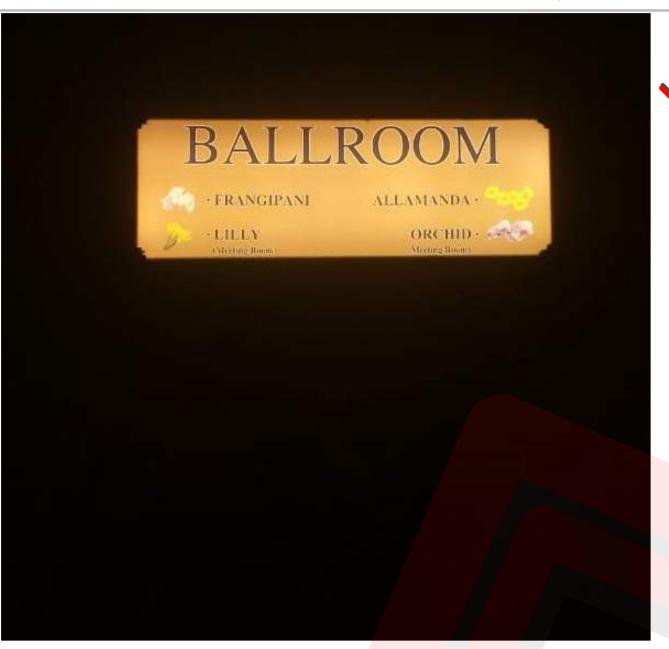

## Crowne Plaza

Project - External & Internal Signage Industry - Corporate Client - Crowne Plaza

FLOOR 7

> IN CASE OF FIRE DO NOT USE ELEVATOR USE STAIRWAY

Emergency Telephone

RECEPTION

3RD FLOOR

BIZARI RESTAURANT 3RD FLOOR

MEETING ROOMS

3RD FLOOR

GUEST ROOMS

5TH - 8TH FLOORS

OFFICES

9TH - 14TH FLOORS

English Point Marina
Project - External & Internal Signage
Industry - Marina/ Hospitality Client - English Point Marina Architect - Broadway Malyan, UK