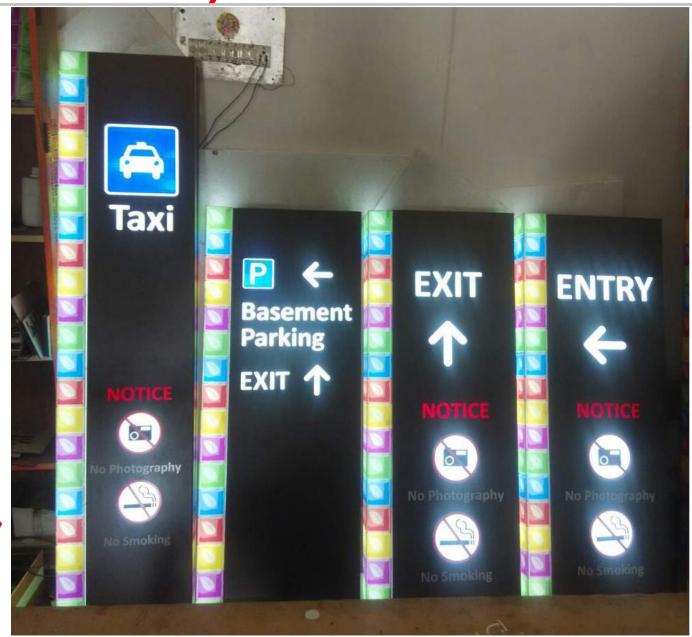

#### Our Scope Of Work and Specialization lies in:

- Backlit Signage
- Way Finding Signage
- Internal Signs (Modular & Custom Made)
- Petrol Stations Cladding Signage Works
- Design Solutions
- Screen Printing
- Pop Displays

- Identification Signage
- Architectural Signage
- Unipoles and Pylon Signs
- Tri-o- Vision Signs
- Project Consultancy & Management
- Large Format Digital Printing
- Traffic Signs, Cold Cathode Lighting / LED Lighting