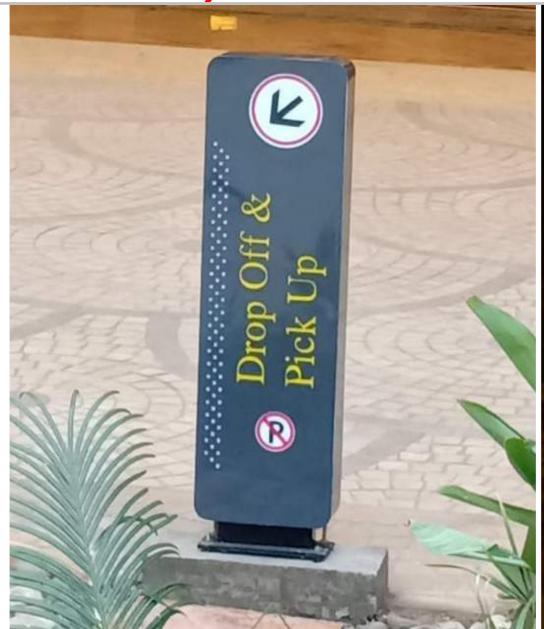

#### Our Scope Of Work and Specialization lies in:

- Backlit Signage
- Way Finding Signage
- Internal Signs (Modular & Custom Made)
- Petrol Stations Cladding Signage Works
- Design Solutions
- Screen Printing
- Pop Displays

- Identification Signage
- Architectural Signage
- Unipoles and Pylon Signs
- Tri-o- Vision Signs
- Project Consultancy & Management
- Large Format Digital Printing
- Traffic Signs, Cold Cathode Lighting / LED Lighting