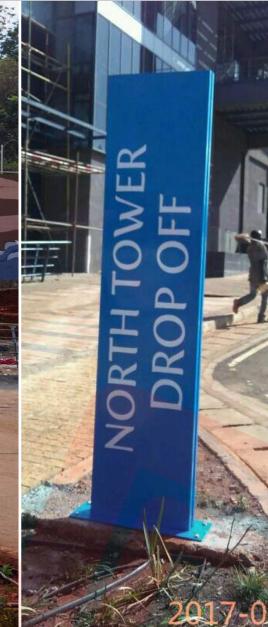

### Two Rivers Mall, Nairobi Project - External & Internal Signage

Project - External & Internal Signage
Industry - Corporate
Client - Two Rivers Mall