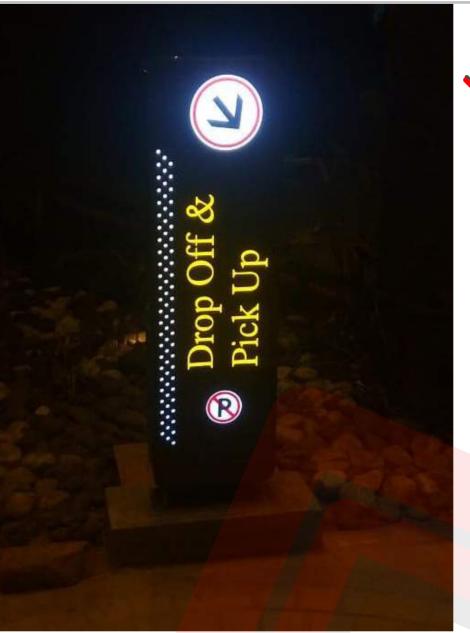

#### Our Scope Of Work and Specialization lies in:

- Backlit Signage
- Way Finding Signage
- Internal Signs (Modular & Custom Made)
- Petrol Stations Cladding Signage Works
- Design Solutions
- Screen Printing
- Pop Displays

- Identification Signage
- Architectural Signage
- Unipoles and Pylon Signs
- Tri-o- Vision Signs
- Project Consultancy & Management
- Large Format Digital Printing
- Traffic Signs, Cold Cathode Lighting / LED Lighting